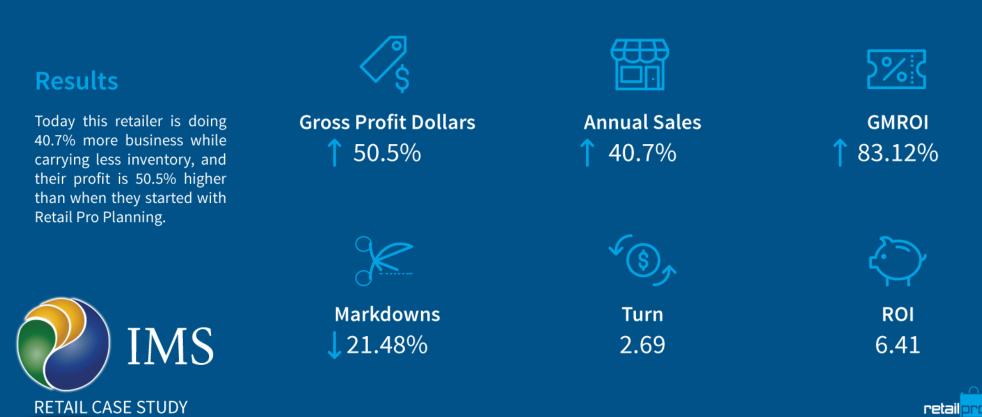

## Strategy

In their first year of using Retail Pro Planning, the retailer significantly reduced their debt position. Inventory is a high risk asset and the better it is managed, the more cash you create. Over the last four years the retailer reduced their inventory risk by 68.1%.

Retail Pro Planning helped the retailer identify different departments and classes in which they could grow the business. With appropriate forcasts and buying plans the retailer was able to start earning profit again.

In addition, IMS consultants taught the retailer how the flow the inventory in properly, so they could reduce excess inventory and consequent markdowns. By having the right inventory in the right stores in the right months, the retailer was able to increase sales.